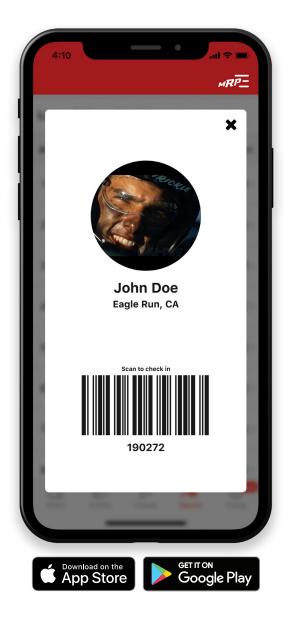

#### The MyRacePass App

- The MyRacePass App is a **FREE** download from the App Store or Google Play.
- Any **ADMIN** of your MyRacePass Profile will have access to your MRP Card inside the MRP App.
- TO VIEW your MRP Card inside the app, click on the menu and under Account heading you will see "MRP Cards".
- In order for your card to SHOW UP IN THE APP, you must have a claimed MyRacePass Profile and be an admin of your account.

#### NEVER SHARE YOUR MRP LOGIN CREDENTIALS

- Login to the MRP App & in the menu, you will see "MRP Cards". Your MRP Card is located here.
- In Your MRP Dashboard You Can:
  - Add & update your Race Schedule
  - Add Photo Galleries, News Articles, Sponsor Information & Driver Bio
- You can always access your account by logging into www.MyRacePass.com & clicking on "My Profiles".