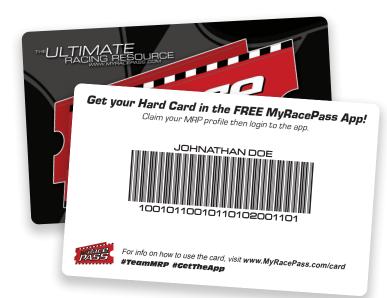

#### Your MyRacePass Profile

- Instructions on CLAIMING your MyRacePass
  Profile are located on the right side of this page.
- If you already have a physical MRP HARD CARD, you may continue to use it, though it will be a different number than your card in the MyRacePass App, and that's ok.
- If you have a DUPLICATE driver profile in the MyRacePass Network and have claimed both profiles, email support@myracepass.com with both accounts listed.
- You **DO NOT** need a new card every year.